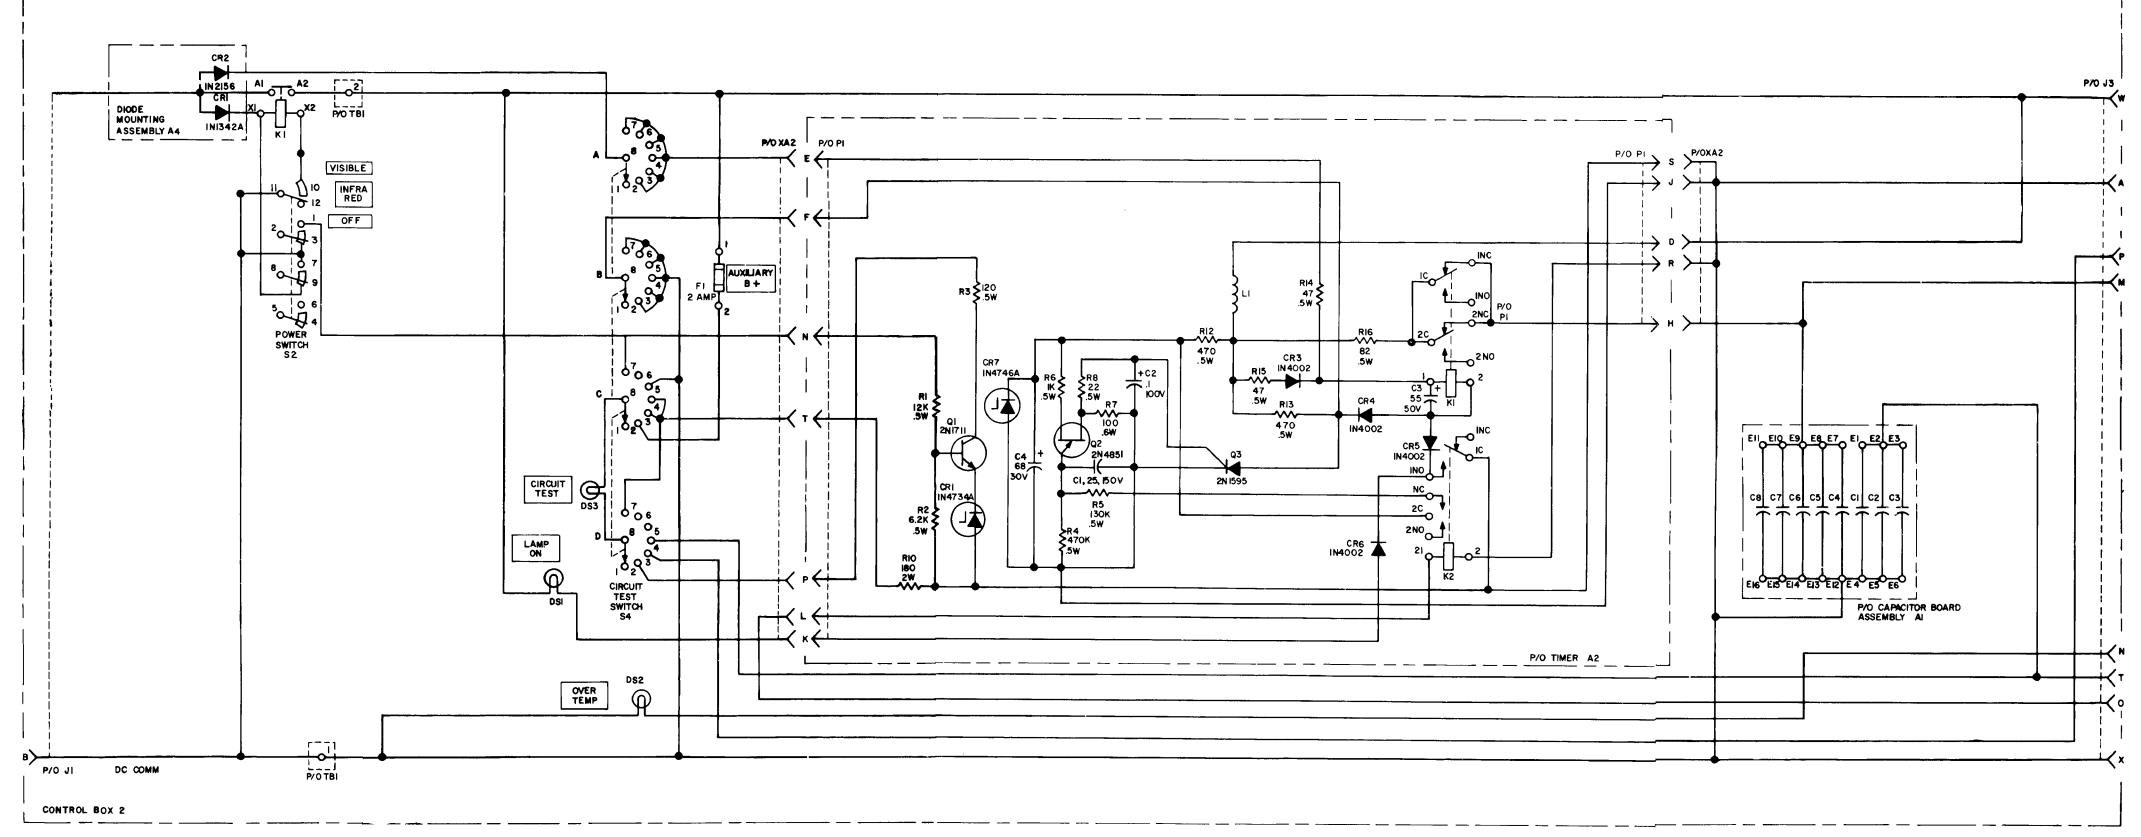

NOTE :

FIGURE 4.8 SCHEMATIC DIAGRAM, TIMER P.W. BOARD

EL5855-217-35-1-C5-TM-107

FO-4 SIMPLIFIED SCHEMATIC DIAGRAM, ELECTROMECHANICAL SEARCHLIGHT SET MODELS 2,3 AND 4

NOTE: I. ALL RESISTANCES MEASURED IN OHMS. 2. CAPACITANCES MEASURED IN MICROFARADS. EL5855-217-35-1-TM-28