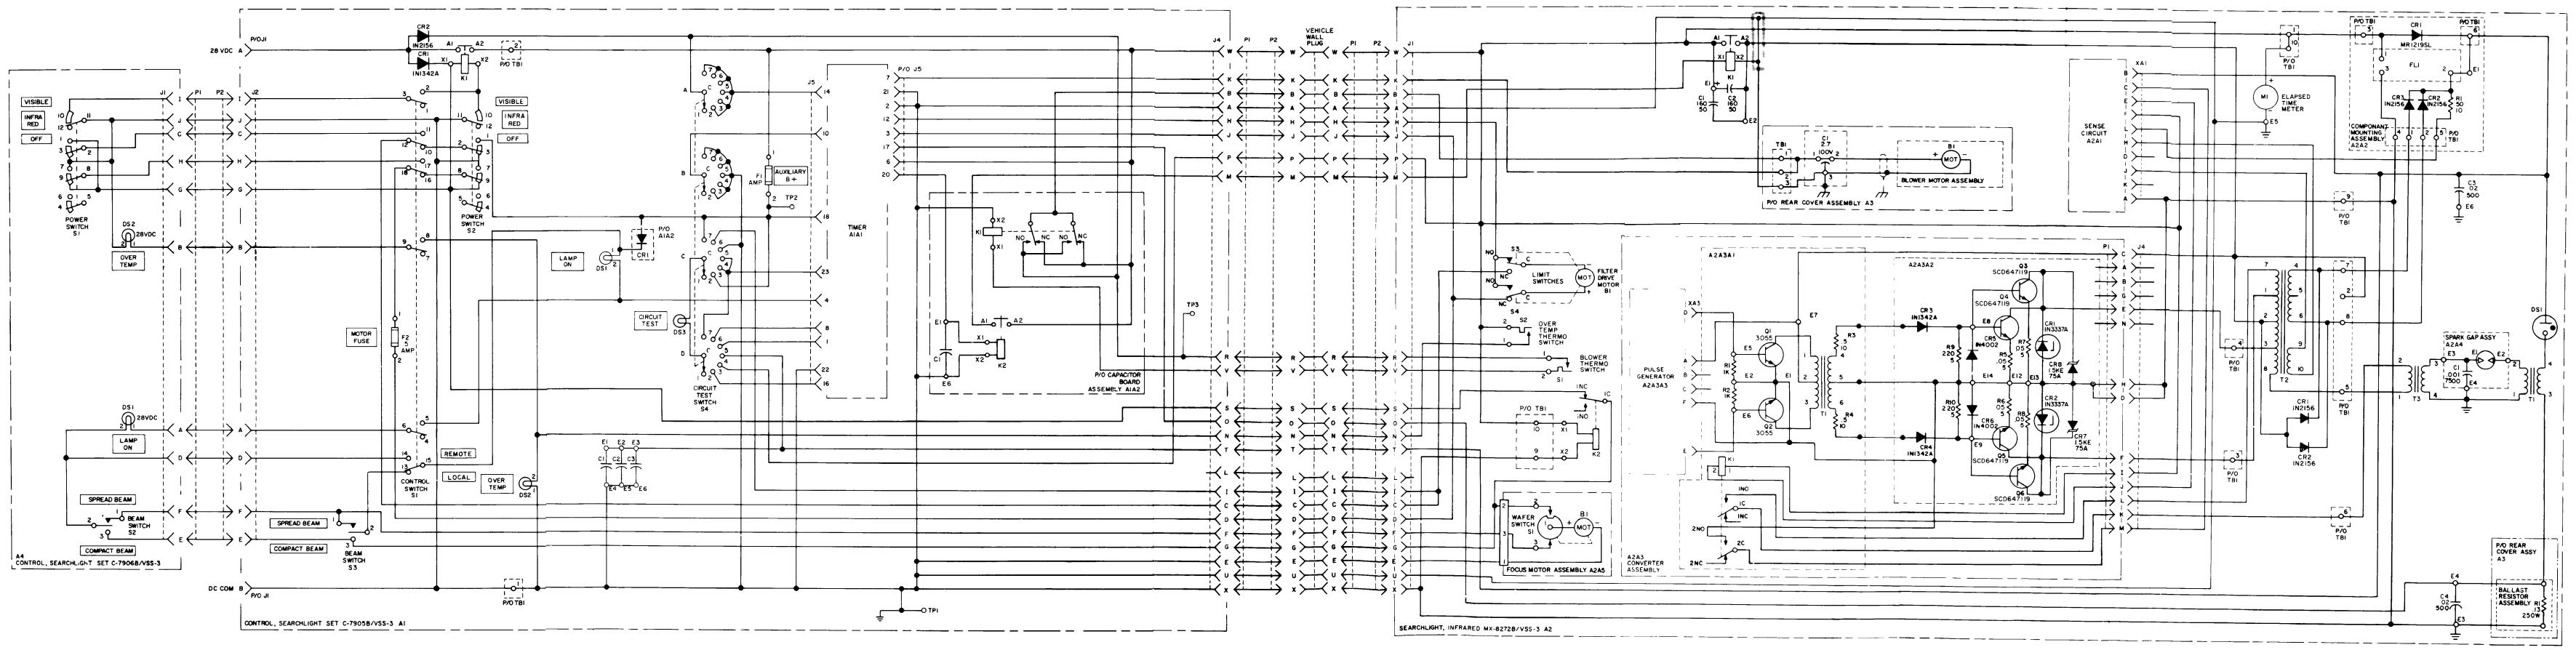

FO-6 (2) SIMPLIFIED SCHEMATIC DIAGRAM, SEARCHLIGHT SET MODELS 2 AND 3

~

FO - 7 2 SIMPLIFIED SCHEMATIC DIAGRAM, SEARCHLIGHT SET MODEL 4

- ALL RESISTANCES MEASURED IN OHMS
- 2. ALL CAPACITANCES MEASURED IN MICROFARADS
- 3. [\_\_\_] INDICATES EQUIPMENT MARKINGS
- 4 AIA2CI 210 MICROFARADS, 40 VOLTS AICI THRU C3 360 MICROFARADS, 150 VOLTS
- 5 CONNECTORS AS VIEWED FROM RECEPTACLE SIDE

6 MAJOR UNITS ARE:

- AI CONTROL, SEARCHLIGHT SET, C-7905B/VSS-3
- A2 SEARCHLIGHT, INFRARED MX-82728/VSS-3
- A3 REAR COVER ASSEMBLY
- A4 CONTROL, SEARCHLIGHT SET, C79068/VSS-3

EL2LU034

FO-121 COMPLETE SCHEMATIC DIAGRAM SEARCHLIGHT SET MODEL 5

NOTES

- I. ALL RESISTANCES MEASURED IN OHMS
- 2. ALL CAPACITANCES MEASURED IN MICROFARADS 3 \_\_\_\_\_\_ INDICATES EQUIPMENT MARKINGS
- 4 AIA2CI 210 MICROFARADS, 40 VOLTS AICI THRU C3 360 MICROFARADS, 150 VOLTS.
- 5 CONNECTORS AS VIEWED FROM RECEPTACLE SIDE

6. MAJOR UNITS ARE.

- AI CONTROL, SEARCHLIGHT SET, C-7905B/VSS-3
- A2 SEARCHLIGHT, INFRARED MX-8272B/VSS-3
- A3 REAR COVER ASSEMBLY
- A4 CONTROL, SEARCHLIGHT SET, C7906B/VSS-3

EL2LU035