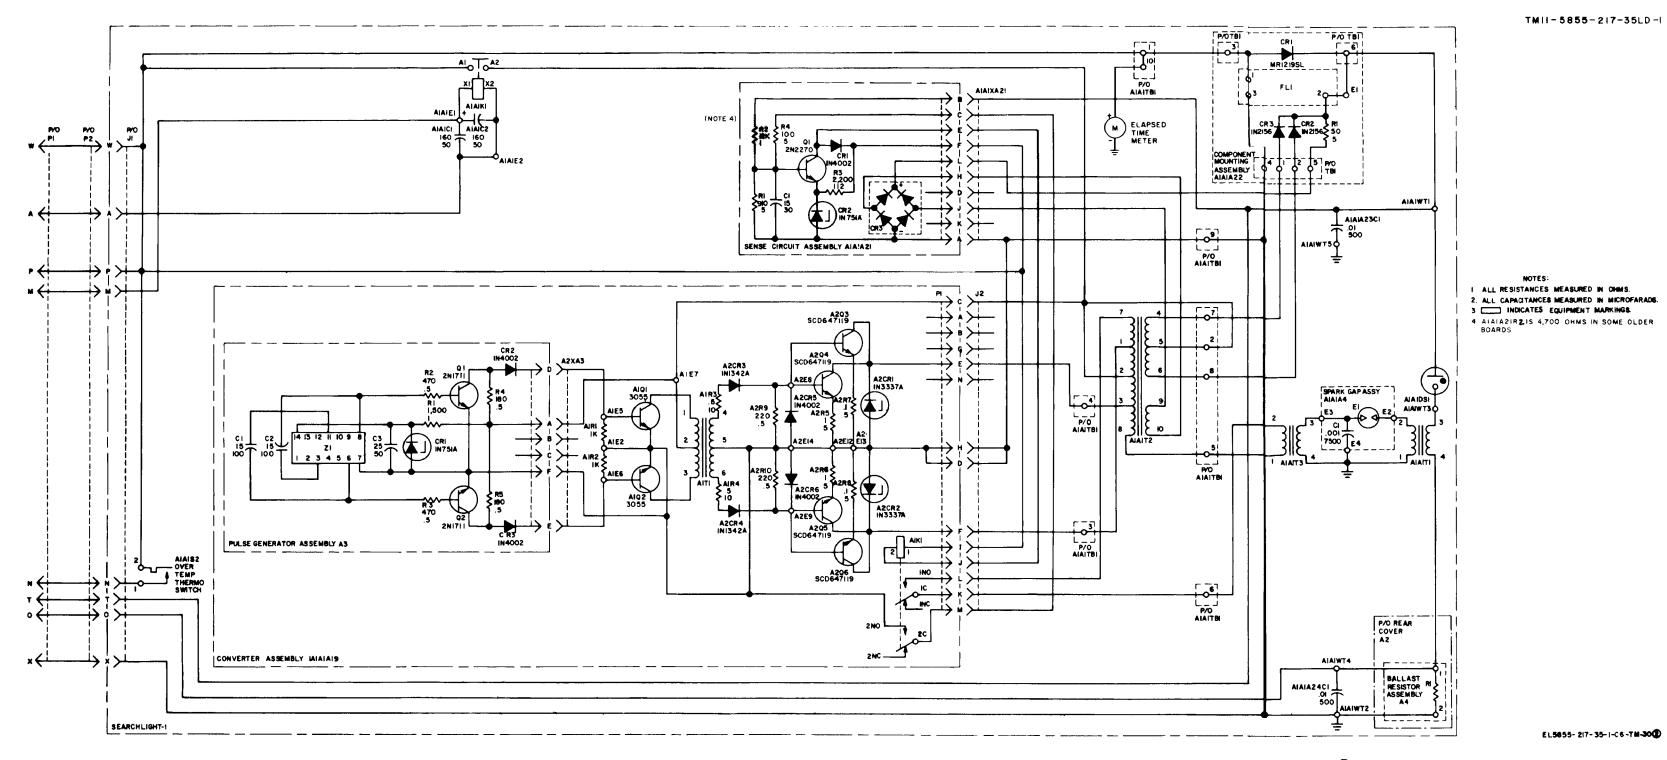

FO-6 (2) SIMPLIFIED SCHEMATIC DIAGRAM, SEARCHLIGHT SET MODELS 2 AND 3

~

FO - 7 2 SIMPLIFIED SCHEMATIC DIAGRAM, SEARCHLIGHT SET MODEL 4

- ALL RESISTANCES MEASURED IN OHMS
- 2. ALL CAPACITANCES MEASURED IN MICROFARADS
- 3. [\_\_\_] INDICATES EQUIPMENT MARKINGS
- 4 AIA2CI 210 MICROFARADS, 40 VOLTS AICI THRU C3 360 MICROFARADS, 150 VOLTS
- 5 CONNECTORS AS VIEWED FROM RECEPTACLE SIDE