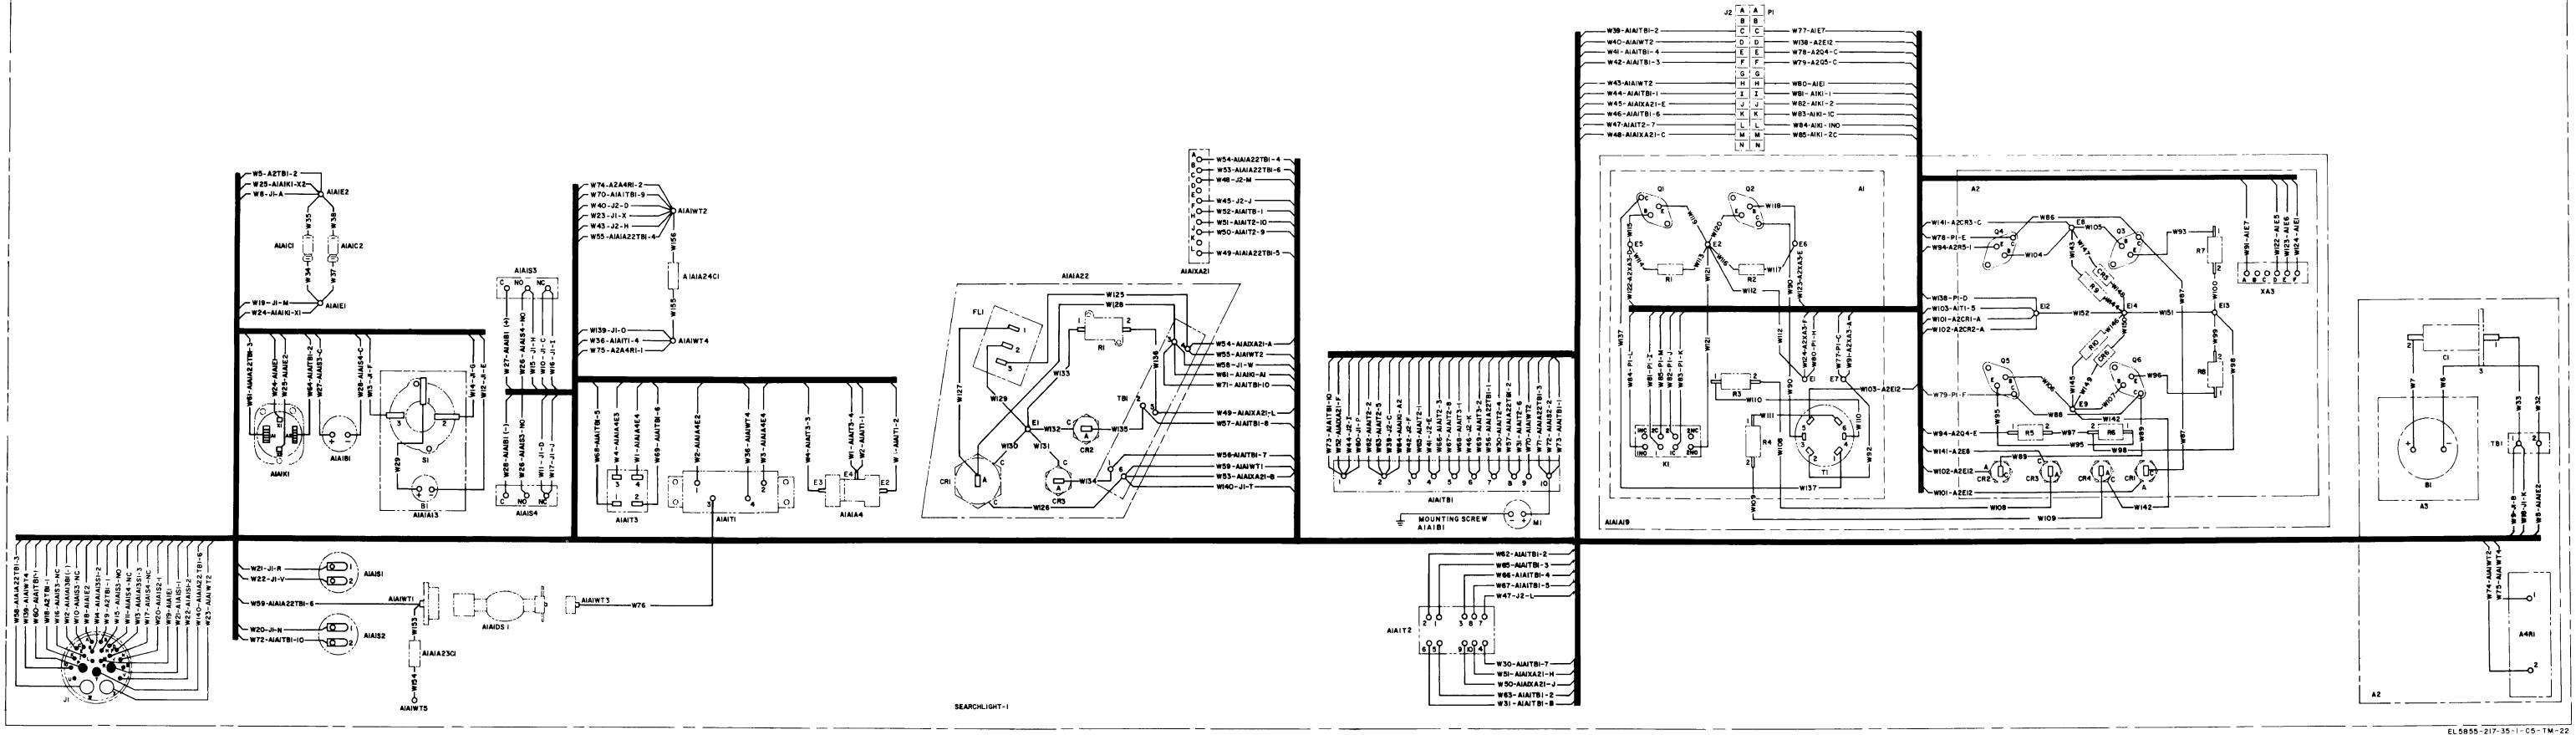

FO-6 (2) SIMPLIFIED SCHEMATIC DIAGRAM, SEARCHLIGHT SET MODELS 2 AND 3

~

FO - 7 2 SIMPLIFIED SCHEMATIC DIAGRAM, SEARCHLIGHT SET MODEL 4

- ALL RESISTANCES MEASURED IN OHMS
- 2. ALL CAPACITANCES MEASURED IN MICROFARADS
- 3. [\_\_\_] INDICATES EQUIPMENT MARKINGS
- 4 AIA2CI 210 MICROFARADS, 40 VOLTS AICI THRU C3 360 MICROFARADS, 150 VOLTS
- 5 CONNECTORS AS VIEWED FROM RECEPTACLE SIDE

6 MAJOR UNITS ARE:

- AI CONTROL, SEARCHLIGHT SET, C-7905B/VSS-3
- A2 SEARCHLIGHT, INFRARED MX-82728/VSS-3
- A3 REAR COVER ASSEMBLY
- A4 CONTROL, SEARCHLIGHT SET, C79068/VSS-3

EL2LU034

FO-121 COMPLETE SCHEMATIC DIAGRAM SEARCHLIGHT SET MODEL 5