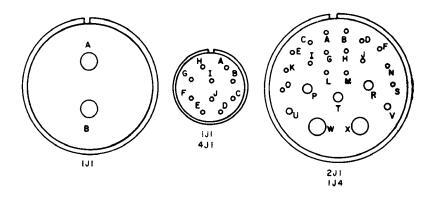

FO-6 (2) SIMPLIFIED SCHEMATIC DIAGRAM, SEARCHLIGHT SET MODELS 2 AND 3

~

FO - 7 2 SIMPLIFIED SCHEMATIC DIAGRAM, SEARCHLIGHT SET MODEL 4

- ALL RESISTANCES MEASURED IN OHMS
- 2. ALL CAPACITANCES MEASURED IN MICROFARADS
- 3. [\_\_\_] INDICATES EQUIPMENT MARKINGS
- 4 AIA2CI 210 MICROFARADS, 40 VOLTS AICI THRU C3 360 MICROFARADS, 150 VOLTS
- 5 CONNECTORS AS VIEWED FROM RECEPTACLE SIDE

NOTES

- I. ALL RESISTANCES MEASURED IN OHMS
- 2. ALL CAPACITANCES MEASURED IN MICROFARADS 3 \_\_\_\_\_\_ INDICATES EQUIPMENT MARKINGS
- 4 AIA2CI 210 MICROFARADS, 40 VOLTS AICI THRU C3 360 MICROFARADS, 150 VOLTS.
- 5 CONNECTORS AS VIEWED FROM RECEPTACLE SIDE