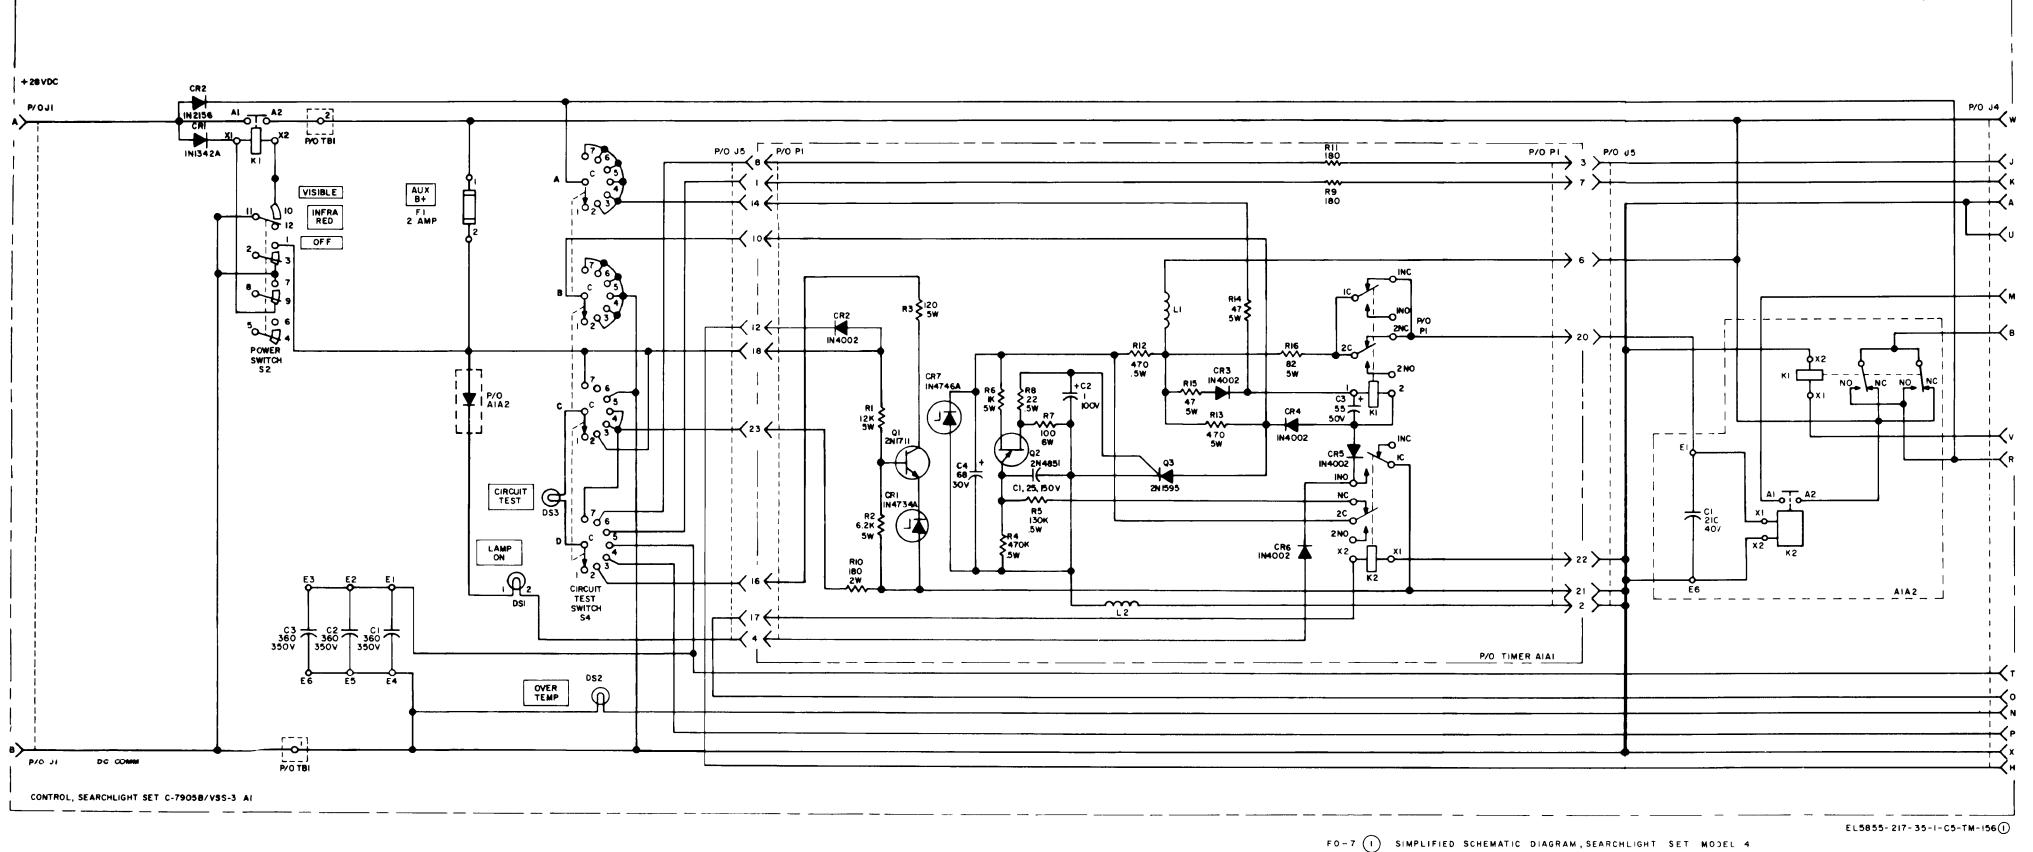

6 MAJOR UNITS ARE:

- AI CONTROL, SEARCHLIGHT SET, C-7905B/VSS-3
- A2 SEARCHLIGHT, INFRARED MX-82728/VSS-3
- A3 REAR COVER ASSEMBLY
- A4 CONTROL, SEARCHLIGHT SET, C79068/VSS-3

EL2LU034

FO-121 COMPLETE SCHEMATIC DIAGRAM SEARCHLIGHT SET MODEL 5

NOTES

- I. ALL RESISTANCES MEASURED IN OHMS
- 2. ALL CAPACITANCES MEASURED IN MICROFARADS 3 \_\_\_\_\_\_ INDICATES EQUIPMENT MARKINGS
- 4 AIA2CI 210 MICROFARADS, 40 VOLTS AICI THRU C3 360 MICROFARADS, 150 VOLTS.
- 5 CONNECTORS AS VIEWED FROM RECEPTACLE SIDE

6. MAJOR UNITS ARE.

- AI CONTROL, SEARCHLIGHT SET, C-7905B/VSS-3
- A2 SEARCHLIGHT, INFRARED MX-8272B/VSS-3
- A3 REAR COVER ASSEMBLY
- A4 CONTROL, SEARCHLIGHT SET, C7906B/VSS-3

EL2LU035