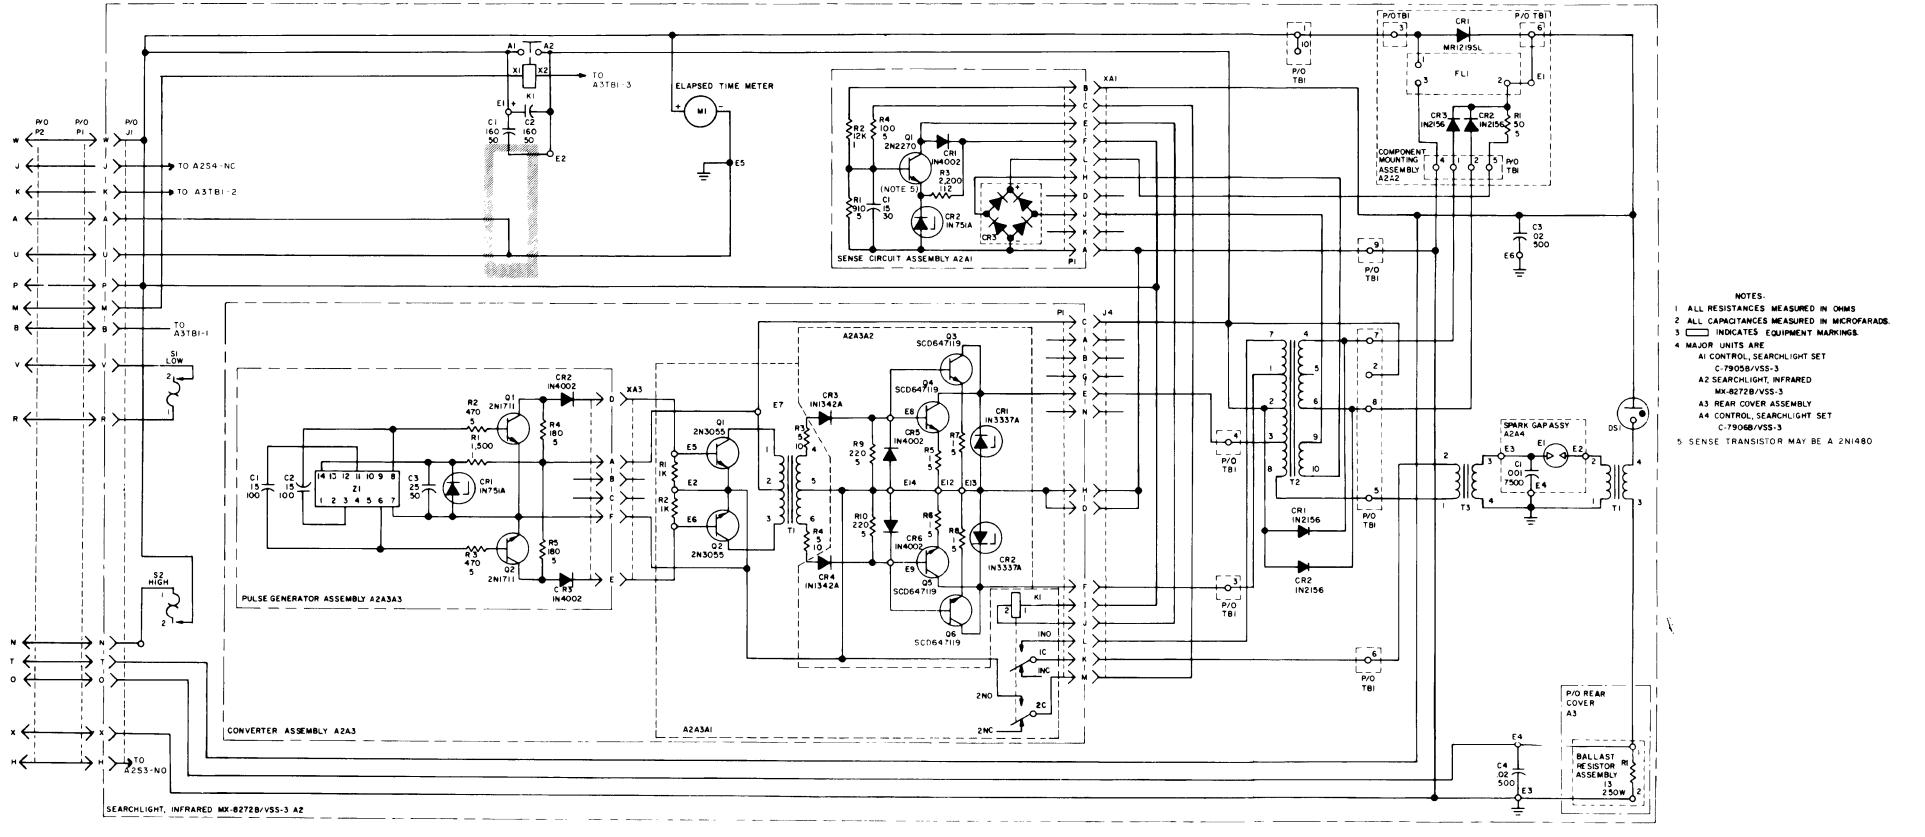

6 MAJOR UNITS ARE:

- AI CONTROL, SEARCHLIGHT SET, C-7905B/VSS-3
- A2 SEARCHLIGHT, INFRARED MX-82728/VSS-3
- A3 REAR COVER ASSEMBLY
- A4 CONTROL, SEARCHLIGHT SET, C79068/VSS-3

EL2LU034

FO-121 COMPLETE SCHEMATIC DIAGRAM SEARCHLIGHT SET MODEL 5

NOTES

- I. ALL RESISTANCES MEASURED IN OHMS
- 2. ALL CAPACITANCES MEASURED IN MICROFARADS 3 \_\_\_\_\_\_ INDICATES EQUIPMENT MARKINGS
- 4 AIA2CI 210 MICROFARADS, 40 VOLTS AICI THRU C3 360 MICROFARADS, 150 VOLTS.
- 5 CONNECTORS AS VIEWED FROM RECEPTACLE SIDE

6. MAJOR UNITS ARE.

- AI CONTROL, SEARCHLIGHT SET, C-7905B/VSS-3
- A2 SEARCHLIGHT, INFRARED MX-8272B/VSS-3
- A3 REAR COVER ASSEMBLY
- A4 CONTROL, SEARCHLIGHT SET, C7906B/VSS-3

EL2LU035