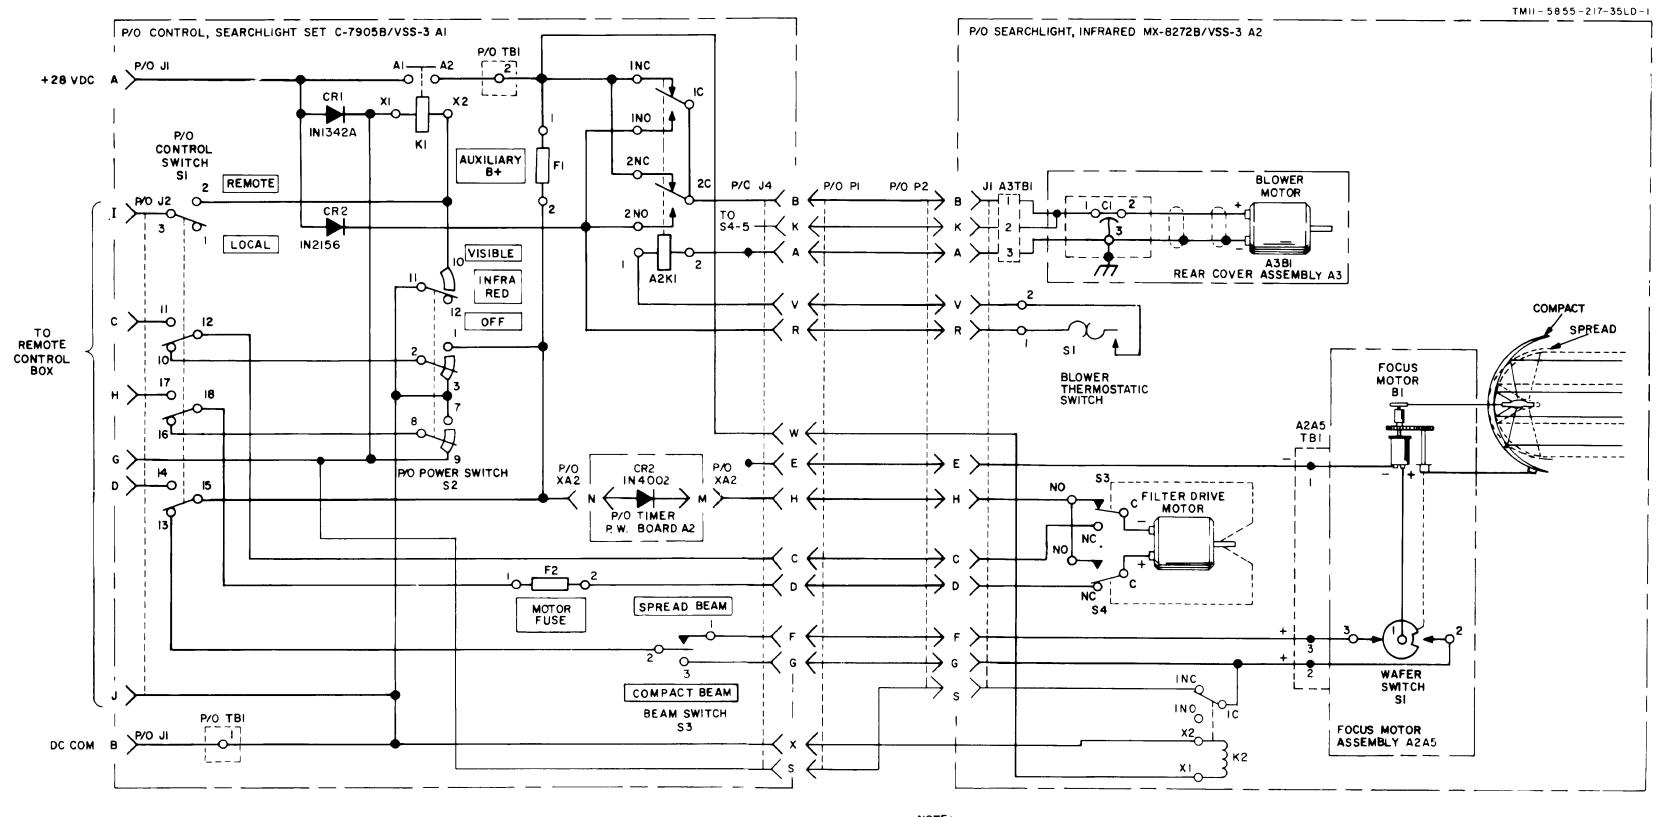

6 MAJOR UNITS ARE:

- AI CONTROL, SEARCHLIGHT SET, C-7905B/VSS-3
- A2 SEARCHLIGHT, INFRARED MX-82728/VSS-3
- A3 REAR COVER ASSEMBLY
- A4 CONTROL, SEARCHLIGHT SET, C79068/VSS-3

EL2LU034

FO-121 COMPLETE SCHEMATIC DIAGRAM SEARCHLIGHT SET MODEL 5

6. MAJOR UNITS ARE.

- AI CONTROL, SEARCHLIGHT SET, C-7905B/VSS-3
- A2 SEARCHLIGHT, INFRARED MX-8272B/VSS-3
- A3 REAR COVER ASSEMBLY
- A4 CONTROL, SEARCHLIGHT SET, C7906B/VSS-3

EL2LU035