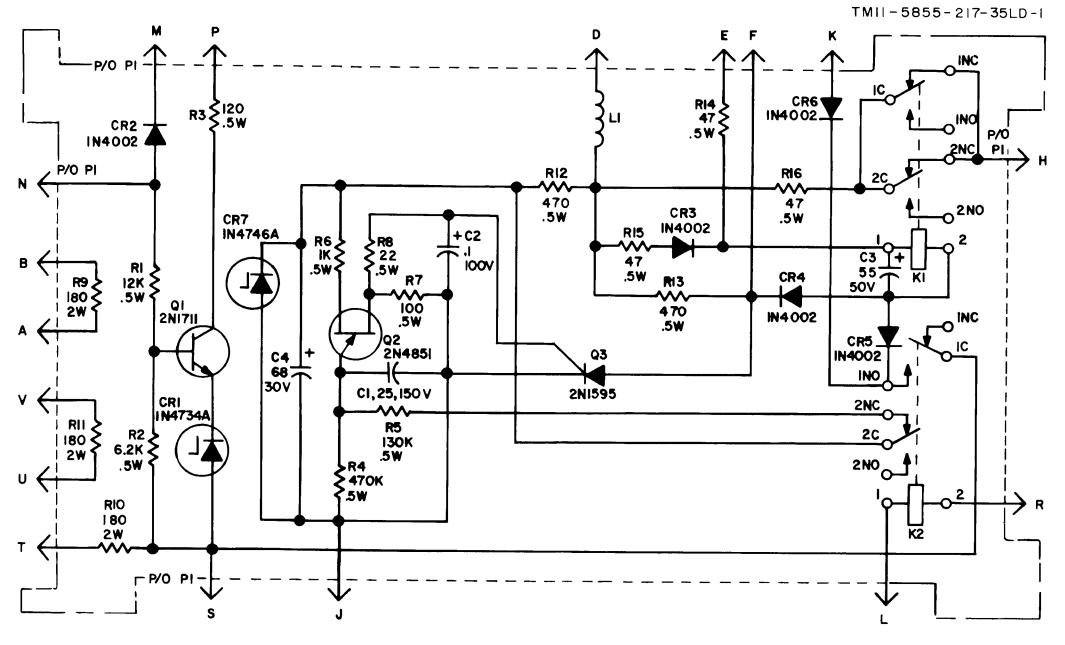

NOTE :

FIGURE 4.8 SCHEMATIC DIAGRAM, TIMER P.W. BOARD

EL5855-217-35-1-C5-TM-107

FO-4 SIMPLIFIED SCHEMATIC DIAGRAM, ELECTROMECHANICAL SEARCHLIGHT SET MODELS 2,3 AND 4

NOTE: I. ALL RESISTANCES MEASURED IN OHMS. 2. CAPACITANCES MEASURED IN MICROFARADS. EL5855-217-35-1-TM-28