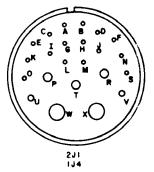

FO-6 (2) SIMPLIFIED SCHEMATIC DIAGRAM, SEARCHLIGHT SET MODELS 2 AND 3

~

FO - 7 2 SIMPLIFIED SCHEMATIC DIAGRAM, SEARCHLIGHT SET MODEL 4

- ALL RESISTANCES MEASURED IN OHMS
- 2. ALL CAPACITANCES MEASURED IN MICROFARADS
- 3. [\_\_\_] INDICATES EQUIPMENT MARKINGS
- 4 AIA2CI 210 MICROFARADS, 40 VOLTS AICI THRU C3 360 MICROFARADS, 150 VOLTS
- 5 CONNECTORS AS VIEWED FROM RECEPTACLE SIDE

NOTES

- I. ALL RESISTANCES MEASURED IN OHMS
- 2. ALL CAPACITANCES MEASURED IN MICROFARADS 3 \_\_\_\_\_\_ INDICATES EQUIPMENT MARKINGS
- 4 AIA2CI 210 MICROFARADS, 40 VOLTS AICI THRU C3 360 MICROFARADS, 150 VOLTS.
- 5 CONNECTORS AS VIEWED FROM RECEPTACLE SIDE