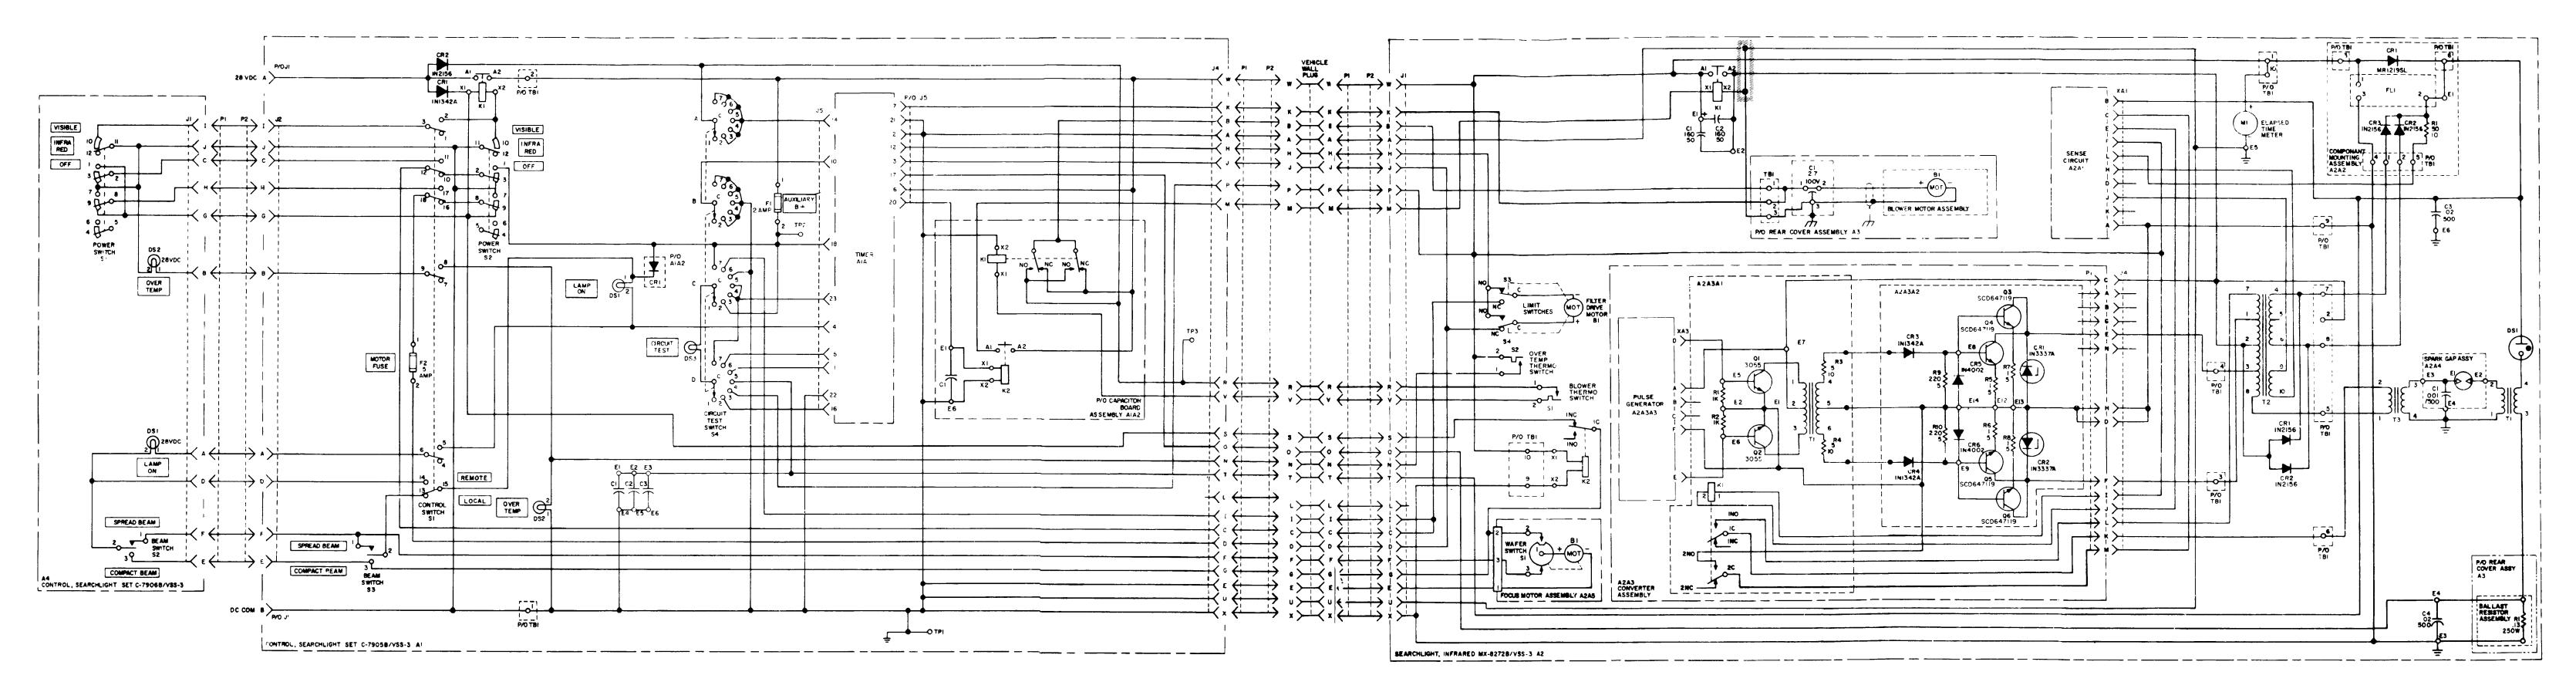

FO-6 (2) SIMPLIFIED SCHEMATIC DIAGRAM, SEARCHLIGHT SET MODELS 2 AND 3

~

FO - 7 2 SIMPLIFIED SCHEMATIC DIAGRAM, SEARCHLIGHT SET MODEL 4

- ALL RESISTANCES MEASURED IN OHMS
- 2. ALL CAPACITANCES MEASURED IN MICROFARADS
- 3. [\_\_\_] INDICATES EQUIPMENT MARKINGS
- 4 AIA2CI 210 MICROFARADS, 40 VOLTS AICI THRU C3 360 MICROFARADS, 150 VOLTS
- 5 CONNECTORS AS VIEWED FROM RECEPTACLE SIDE

6 MAJOR UNITS ARE:

- AI CONTROL, SEARCHLIGHT SET, C-7905B/VSS-3
- A2 SEARCHLIGHT, INFRARED MX-82728/VSS-3
- A3 REAR COVER ASSEMBLY
- A4 CONTROL, SEARCHLIGHT SET, C79068/VSS-3

EL2LU034

FO-121 COMPLETE SCHEMATIC DIAGRAM SEARCHLIGHT SET MODEL 5

NOTES

- I. ALL RESISTANCES MEASURED IN OHMS
- 2. ALL CAPACITANCES MEASURED IN MICROFARADS 3 \_\_\_\_\_\_ INDICATES EQUIPMENT MARKINGS
- 4 AIA2CI 210 MICROFARADS, 40 VOLTS AICI THRU C3 360 MICROFARADS, 150 VOLTS.
- 5 CONNECTORS AS VIEWED FROM RECEPTACLE SIDE

6. MAJOR UNITS ARE.

- AI CONTROL, SEARCHLIGHT SET, C-7905B/VSS-3
- A2 SEARCHLIGHT, INFRARED MX-8272B/VSS-3
- A3 REAR COVER ASSEMBLY
- A4 CONTROL, SEARCHLIGHT SET, C7906B/VSS-3

EL2LU035