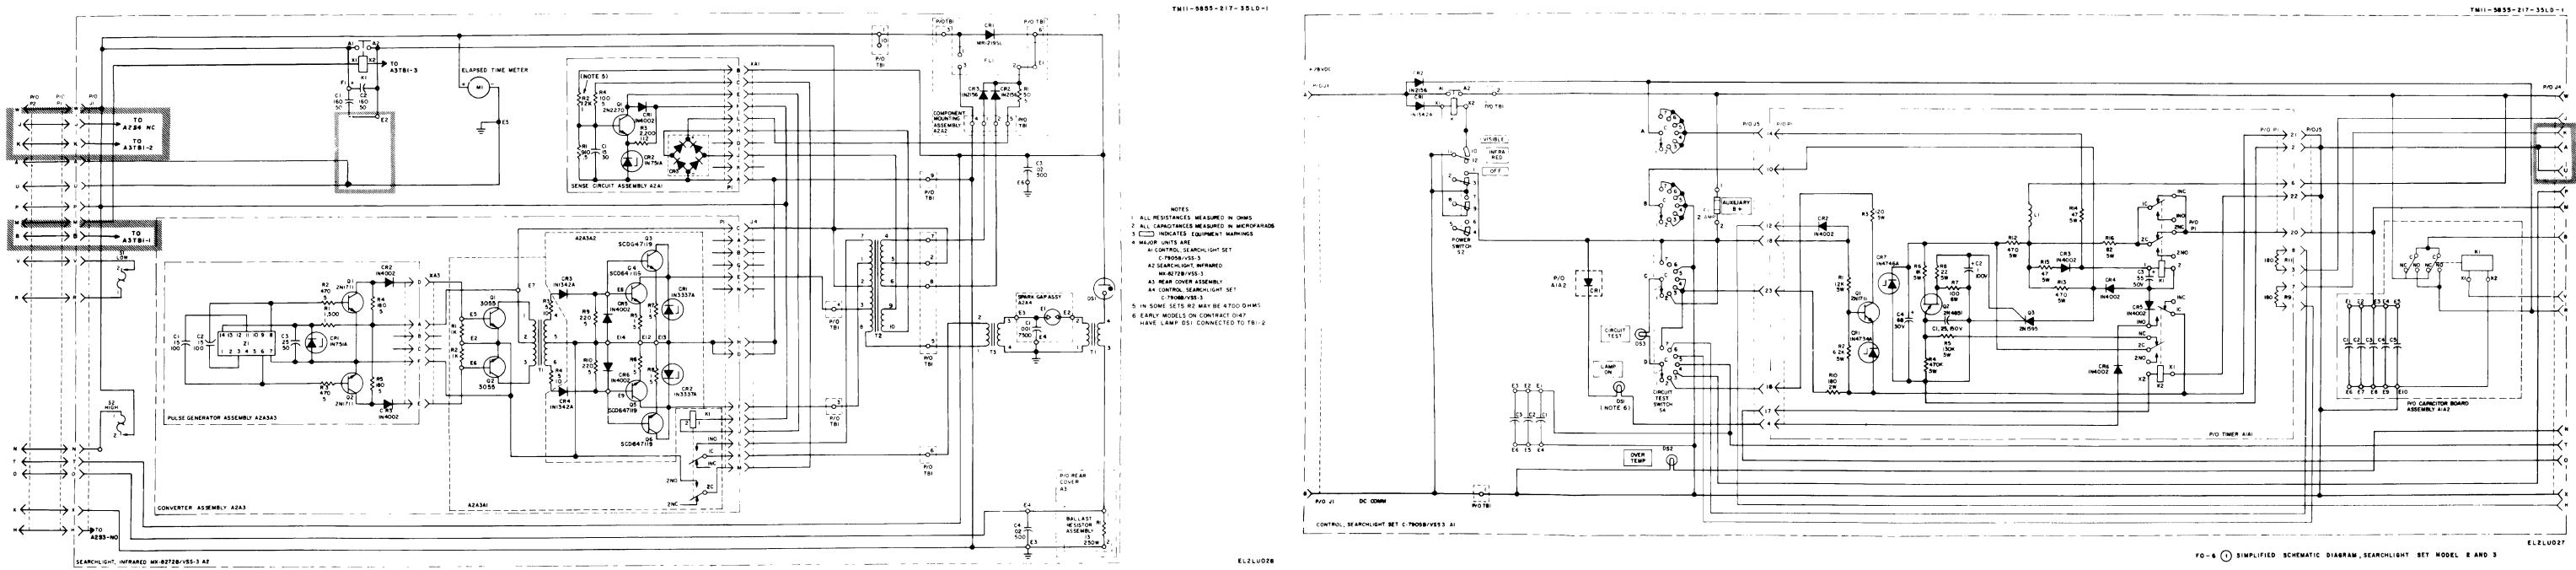

FO-6 (2) SIMPLIFIED SCHEMATIC DIAGRAM, SEARCHLIGHT SET MODELS 2 AND 3

~

FO - 7 2 SIMPLIFIED SCHEMATIC DIAGRAM, SEARCHLIGHT SET MODEL 4

- ALL RESISTANCES MEASURED IN OHMS
- 2. ALL CAPACITANCES MEASURED IN MICROFARADS
- 3. [\_\_\_] INDICATES EQUIPMENT MARKINGS
- 4 AIA2CI 210 MICROFARADS, 40 VOLTS AICI THRU C3 360 MICROFARADS, 150 VOLTS
- 5 CONNECTORS AS VIEWED FROM RECEPTACLE SIDE

6 MAJOR UNITS ARE:

- AI CONTROL, SEARCHLIGHT SET, C-7905B/VSS-3
- A2 SEARCHLIGHT, INFRARED MX-82728/VSS-3
- A3 REAR COVER ASSEMBLY
- A4 CONTROL, SEARCHLIGHT SET, C79068/VSS-3

EL2LU034

FO-121 COMPLETE SCHEMATIC DIAGRAM SEARCHLIGHT SET MODEL 5